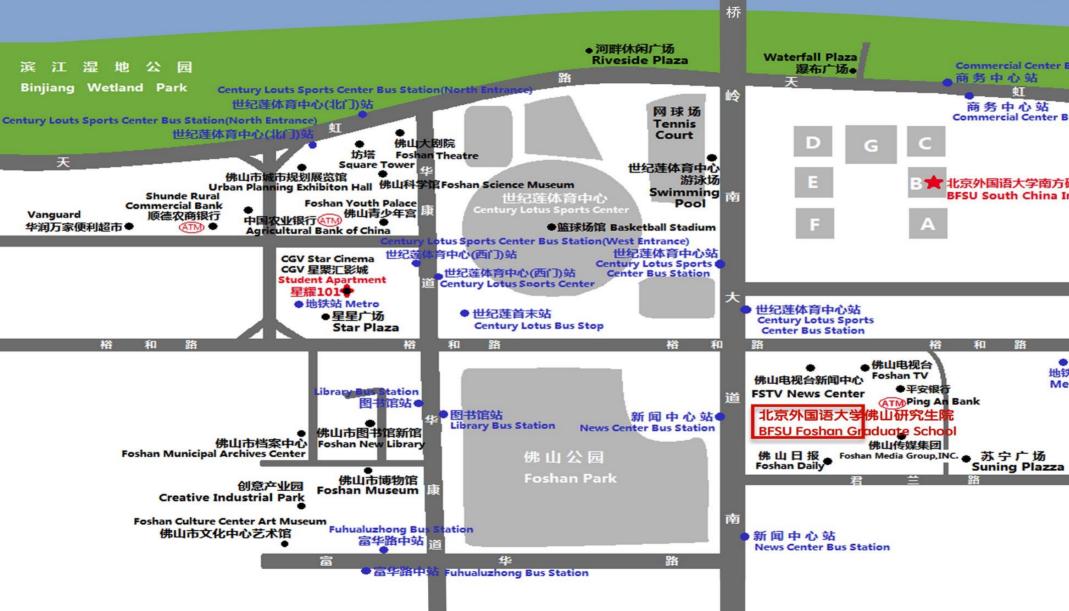

#### **Convenient Transportation**

of the building

Foshan Airport

Remark: The Guangzhou-Shenzhen-Hong Kong Express Rail line will open before Sep. 2018.

1hour to Shenzhen and 2hours to Hong Kong\*.

#### 东 平 水 道 **Dongping River**