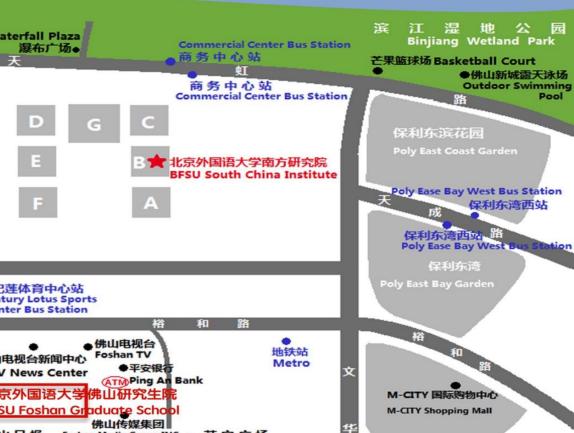

#### **Convenient Transportation**

of the building

Foshan Airport

Remark: The Guangzhou-Shenzhen-Hong Kong Express Rail line will open before Sep. 2018.

1hour to Shenzhen and 2hours to Hong Kong\*.

#### 东 平 水 道 **Dongping River**