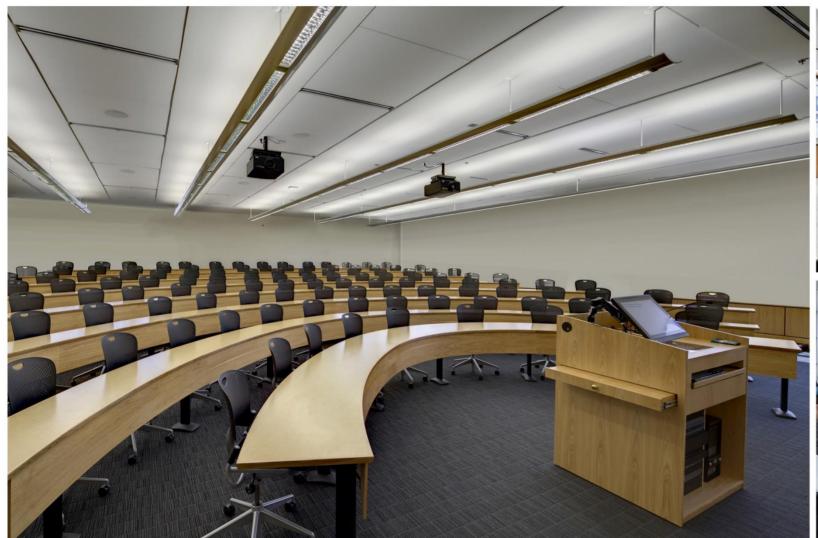

# **LOGO**

Teaching Area

学术报告厅设计图 Lecture Hall Design Diagram

扇形排布的大教室 满足每个学生与老师的直接视线交流 平等的教学关系 融洽的课程氛围