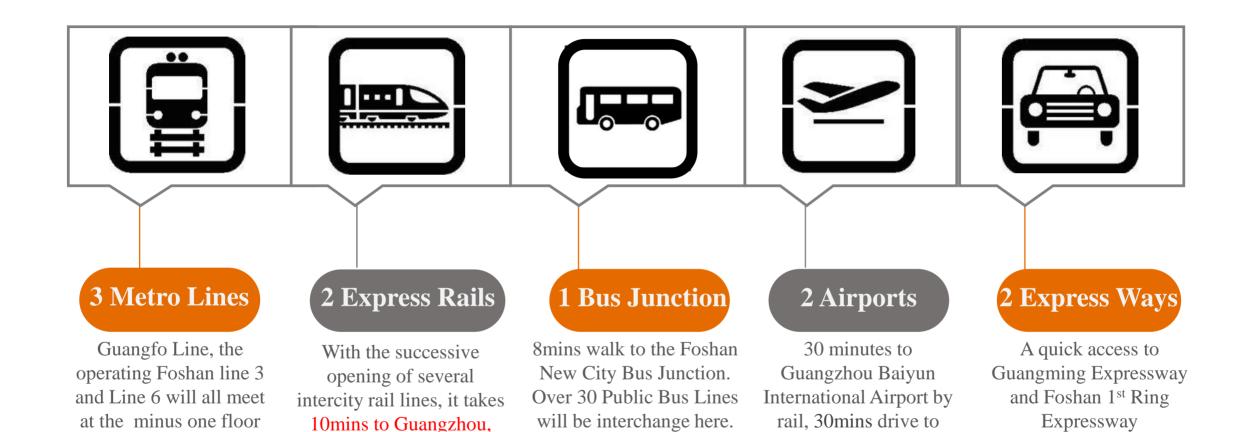

#### **Convenient Transportation**

of the building

Foshan Airport

Remark: The Guangzhou-Shenzhen-Hong Kong Express Rail line will open before Sep. 2018.

1hour to Shenzhen and 2hours to Hong Kong\*.