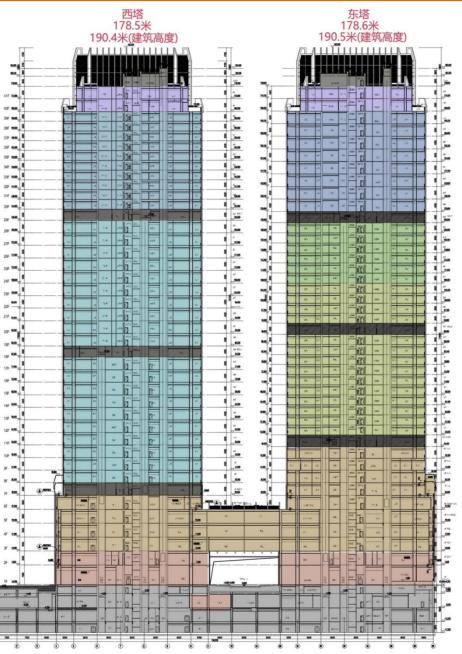

#### **②**Twin Towers

Sitting at the heart of Foshan. 178 Meters high, 44 Floors

#### **♥**Foshan Graduate School

East Tower: 1F-32F

West Tower: 3F-6F

Gross Floor Area: 72473 square meters

Teaching & office areas: 29469

—Student's & Teacher's Apartment: 37742

教学区、办公区

教师公寓

东塔LOFT公寓 西塔LOFT公寓

**Parking Lot Business Areas Teaching Areas Student Dormitory** 

**Teacher's Apartment Loft Apartment in East Tower** 

**Loft Apartment in West Tower** 

西塔平层公寓 Flat-floor Apartment in West Tower