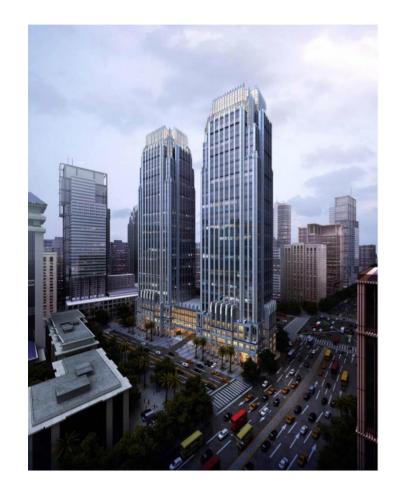

#### **②**Twin Towers

Sitting at the heart of Foshan. 178 Meters high, 44 Floors

#### **♥**Foshan Graduate School

East Tower: 1F-32F

West Tower: 3F-6F

Gross Floor Area: 72473 square meters

Teaching & office areas: 29469

—Student's & Teacher's Apartment: 37742

教学区、办公区

教师公寓