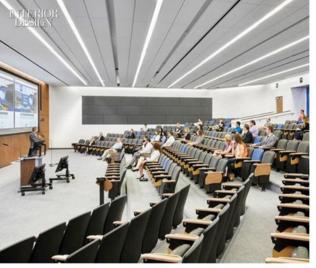

# **LOGO**

Teaching Area

学术报告厅设计图 Lecture Hall Design Diagram

扇形排布的大教室 满足每个学生与老师的直接视线交流 平等的教学关系 融洽的课程氛围